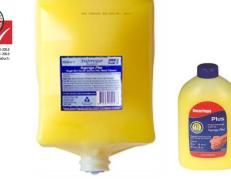

## Suprega Plus Heavy Duty Hand Cleaner

Heavy duty hand cleaner containing natural cornmeal scrubbers

Usage: Ideal for all heavy duty situations to remove stubborn soilings, grease, oil grime etc. Perfect for all industry.

**Natural Cornmeal Scrubbers -** Deep cleaning without damaging the skin.

| STOCK CODE | SIZE                                                   | CASE QTY |
|------------|--------------------------------------------------------|----------|
| 5000       | Suprega Plus 4 Litre Cartridge                         | 4        |
| HVY4LDR    | Deb Stoko Cleanse Heavy Dispenser                      | 6        |
| 0475       | Swarfega Plus 750ml Flip Top<br>(same as Suprega Plus) | 12       |